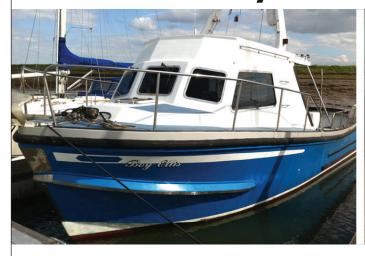

# TMS "Boy Ellis"

# **NAUTICAL & COMMUNICATIONS**

Full electronic navigational package

Fixed & hand held VHF radio's

Class 'B' AIS system

Mobile phone

A well fitted out 12m Lochin mono hull survey vessel, ideal for near-shore Survey and diving duties.