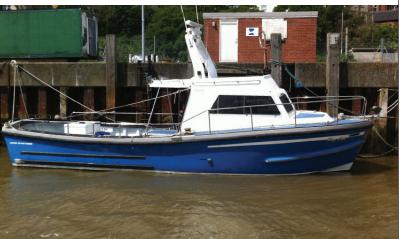

# TMS "Boy Ellis"

# **NAUTICAL & COMMUNICATIONS**

Full electronic navigational package

Fixed & hand held VHF radio's

Class 'B' AIS system

Mobile phone

A well fitted out 12m Lochin mono hull survey vessel, ideal for near-shore Survey and diving duties.