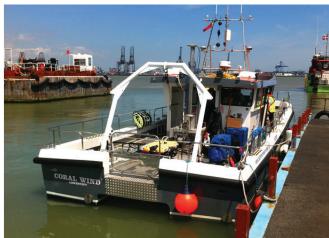

Technical Marine Services Ltd. West Acre, Chapel Lane West Caister Norfolk NR30 5TA

Tel/Fax: 01493 728076 Mobile: 07802 838403



Email: rsparrow@techmarineservices.co.uk www.techmarineservices.co.uk

# **TMS Coral Wind**





## **GENERAL**

**Built March 2011** 

By Bluewater boats, Plymouth

MCA work code category 2 up to 60 miles

Flag UK

#### **PROPULSION**

2x Cummins QSM11 - 500HP

Twin disc MGX gearboxes

Fixed propellers

#### **SPEED**

Cruise 20kts / 91ltrs p/h

Sprint 26kts

Average 12hr / 700ltrs

## **ACCOMMODATION**

Crew quarters x 2

Electric and hot air heating

WC, Shower, Galley

Mess area

Seating for 12 persons + crew

# **NAUTICAL & COMMUNICATIONS**

Full Simrad electronics

Mobile phone

Iridium sat phone

A proven 14m Gemini fast cat catamaran with a large wheelhouse with a dedicated area for survey equipment and technicians.

## **DIMENSIONS**

Length 14<sub>m</sub>

Breadth 6m

Draft 1.3m

#### **DECK SPACE**

Fwd lay down area (10m2)

Aft 20m

# **TANK CAPACITIES**

Fuel oil 1800 l